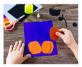

- 2. Cut out the cat shapes using the templates and black and pink felt
- 3. Cut out to letters using the pale blue or white card

 Stick the pumpkin shapes on the dark blue card overlapping as soon in the picture and then add the cat shapes and letters. Finally glue the eyes onto the cat

5. Write inside the car or hang as a picture