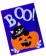

## Halloween Cards

You will need:

- \* Scissors
- \* Blue Card
- \* Orange, Black, Pink and White Felt
- \* Pale blue or white card
- \* 2 Goggly eyes
- \* Glue
- \* Pens to write inside the card

1. Cut out 5 pumpkin shapes using the template and orange felt and face shapes using the black felt

- 2. Cut out the cat shapes using the templates and black and pink felt
- 3. Cut out to letters using the pale blue or white card

 Stick the pumpkin shapes on the dark blue card overlapping as soon in the picture and then add the cat shapes and letters. Finally glue the eyes onto the cat

5. Write inside the car or hang as a picture