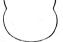

## Halloween Cards



You will need:

- \* Scissors
- \* Blue Card
- \* Orange, Black, Pink and White Felt
- \* Pale blue or white card
- \* 2 Goggly eyes
- \* Glue
- \* Pens to write inside the card

1. Cut out 5 pumpkin shapes using the template and orange felt and face shapes using the black felt

- 2. Cut out the cat shapes using the templates and black and pink felt
- 3. Cut out to letters using the pale blue or white card

 Stick the pumpkin shapes on the dark blue card overlapping as soon in the picture and then add the cat shapes and letters. Finally glue the eyes onto the cat

5. Write inside the car or hang as a picture





## **Halloween Cards**



Letters - Cut 1 of each in pale blue or white card







## Halloween Cards



## Cat Head - Cut 1 in black felt







Pumkin Mouth - Cut 1 in black fe