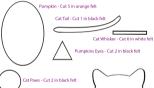

## Halloween Cards

You will need:

- \* Scissors
- \* Blue Card
- \* Orange, Black, Pink and White Felt
- \* Pale blue or white card
- \* 2 Goggly eyes
- \* Glue
- \* Pens to write inside the card

1. Cut out 5 pumpkin shapes using the template and orange felt and face shapes using the black felt

- 2. Cut out the cat shapes using the templates and black and pink felt
- 3. Cut out to letters using the pale blue or white card

 Stick the pumpkin shapes on the dark blue card overlapping as soon in the picture and then add the cat shapes and letters. Finally glue the eyes onto the cat

## **Halloween Cards**

Letters - Cut 1 of each in pale blue or white card

## Cat Head - Cut 1 in black felt

Pumkin Mouth - Cut 1 in black fe